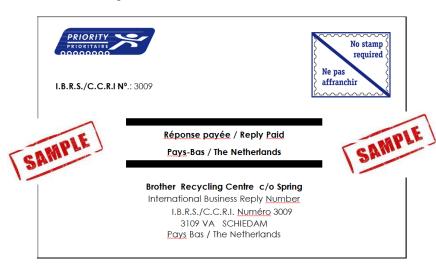

## **IBRS** conditions

Method of sending Priority

Maximum weight 2kgs

Minimum size 14 x 9cms

Maximum size length + width + height = maximum of 90cm

Maximum length 60cms

An IBRS address label should contain:

- 1. Priority logo with IBRS number.
- 2. Reply-paid postage mark, indicating that the recipient covers the postage costs. This is usually worded in English as "No stamp required"
- 3. Two thick lines between which "Reply Paid" and the country of destination is stated.