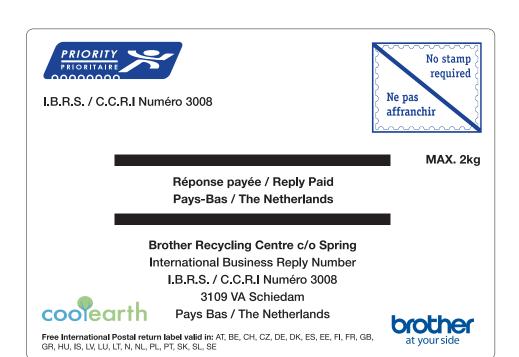

## **IBRS** conditions

Method of sending Priority

Maximum weight 2kgs

Minimum size 14 x 9cms

Maximum size length + width + height = maximum of 90cm

Maximum length 60cms

An IBRS address label should contain:

- 1. Priority logo with IBRS number.
- 2. Reply-paid postage mark, indicating that the recipient covers the postage costs. This is usually worded in English as "No stamp required"
- 3. Two thick lines between which "Reply Paid" and the country of destination is stated.